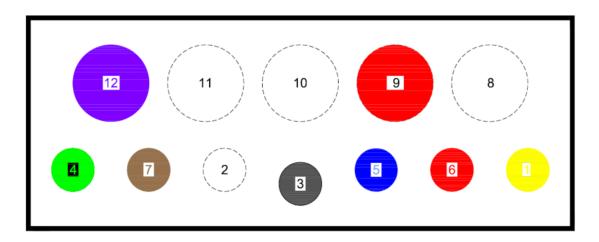

## **TROOPER 2019 12 PIN CARAVAN SOCKET**

| 1  | LEFT HAND INDICATOR  | YELLOW                            |
|----|----------------------|-----------------------------------|
| 2  | SPARE                |                                   |
| 3  | GROUND / EARTH       | BLACK                             |
| 4  | RIGHT HAND INDICATOR | GREEN                             |
| 5  | SERVICE BRAKES       | BLUE OR RED                       |
| 6  | STOP LIGHTS          | RED                               |
| 7  | CLEARANCE LIGHTS     | BROWN                             |
| 8  | SPARE                |                                   |
| 9  | AUX / DISK BRAKES    | RED (10MM) / SWITCHED / INGNITION |
| 10 | SPARE                |                                   |
| 11 | SPARE                |                                   |
| 12 | BREAKSAFE MONITOR    | PURPLE (NSW requirement only)     |